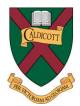

## Labelling School Uniform

All uniform items of clothing should be clearly labelled with a boy's name as indicated below. Label location is either on the front (white) or inside (yellow) of the uniform.

## Labels should be sewn onto garments. Please do not use iron on labels.

Please ask the Uniform Shop or Matrons if you have any questions.

Caldicott Uniform Labelling Instructions