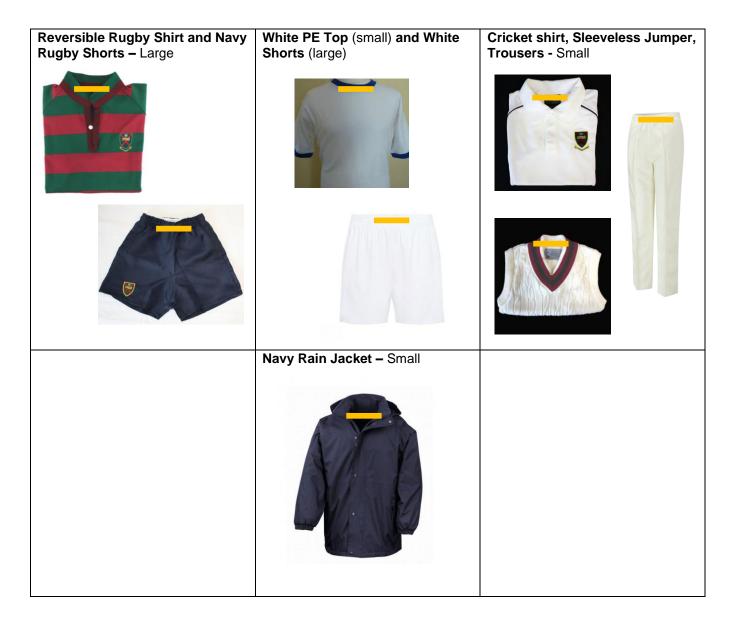

## Labelling School Uniform

All uniform items of clothing should be clearly labelled with a boy's name as indicated below. Label location is either on the front (white) or inside (yellow) of the uniform.

## Labels should be sewn onto garments. Please do not use iron on labels.

Please ask the Uniform Shop or Matrons if you have any questions.

Caldicott Uniform Labelling Instructions