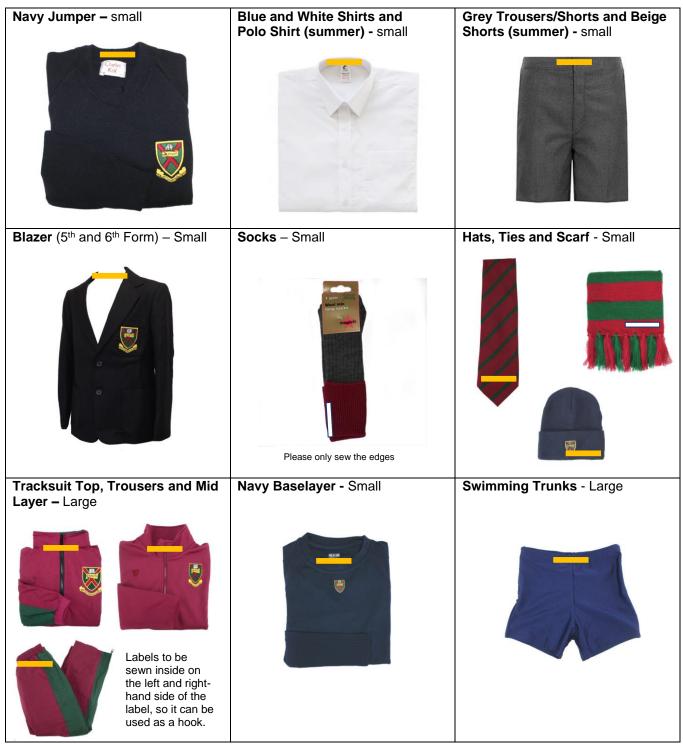

## Labelling School Uniform

All uniform items of clothing should be clearly labelled with a boy's name as indicated below. Label location is either on the front (white) or inside (yellow) of the uniform.

## Labels should be sewn onto garments. Please do not use iron on labels.

Please ask the Uniform Shop or Matrons if you have any questions.

Caldicott Uniform Labelling Instructions